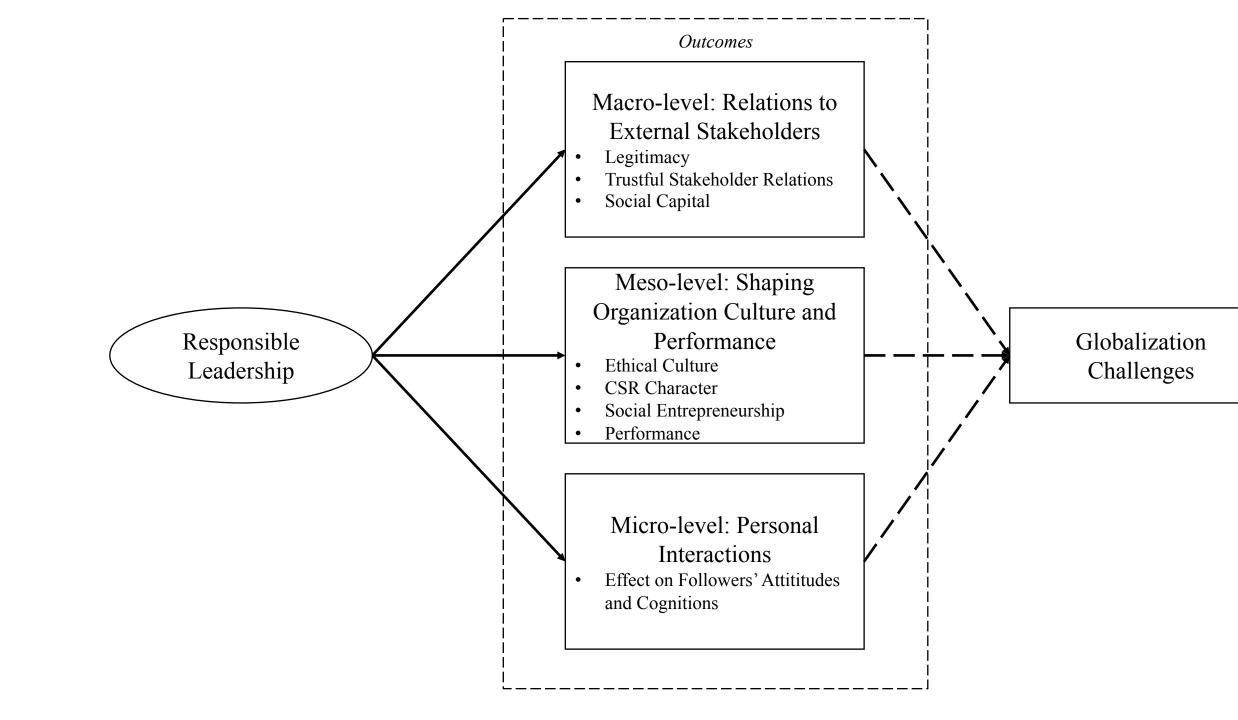

Responsible Leadership Outcome levels of analysis Macro-level: Relations to (3) Aligning management External Stakeholders performances with organizational Legitimacy objectives (goal congruence) Trustful Stakeholder Relations Social Capital Meso-level: Shaping Organization Culture and Performance Globalization challenges **Ethical Culture CSR Character** Social Entrepreneurship 1)IT-based systems to measure Performance performance (2) Reward systems for employees to influence behavior Micro-level: Personal Interactions Effect on Followers' Attititudes and Cognitions