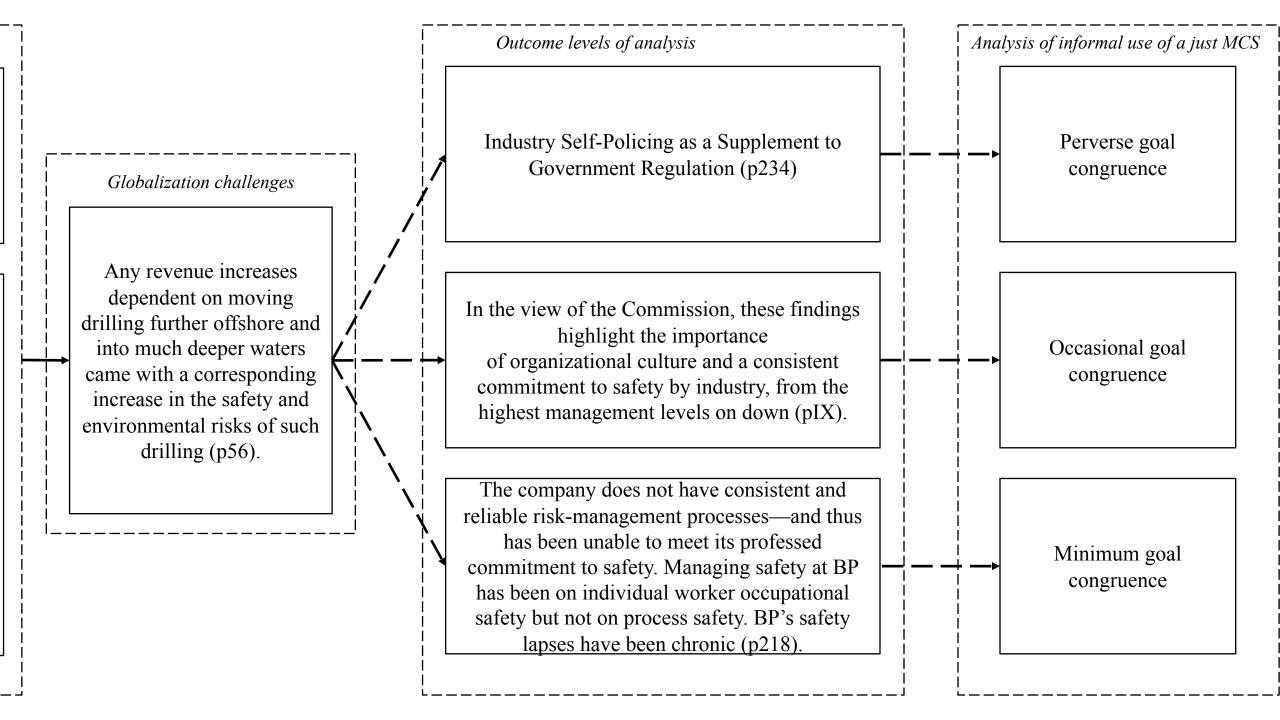

Responsible Leadership Outcome levels of analysis Macro-level: Relations to (3) Aligning management External Stakeholders performances with organizational Legitimacy objectives (goal congruence) Trustful Stakeholder Relations Social Capital Meso-level: Shaping Organization Culture and Performance Globalization challenges **Ethical Culture CSR Character** Social Entrepreneurship 1)IT-based systems to measure Performance performance (2) Reward systems for employees to influence behavior Micro-level: Personal Interactions Effect on Followers' Attititudes and Cognitions